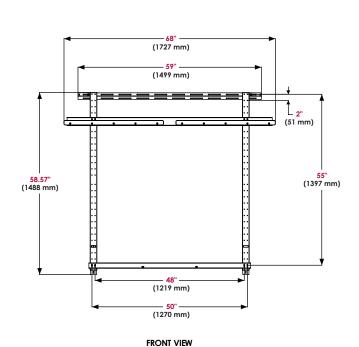

#### **Product Specifications**

|           | DIMENSIONS (W x H x D)                        | PRODUCT WEIGHT | LOAD CAPACITY | FINISH      | AVAILABLE COLORS |
|-----------|-----------------------------------------------|----------------|---------------|-------------|------------------|
| IWB600-WB | 59.0" x 58.5" x 4.0"<br>(1499 x 1486 x 102mm) | 201b (9kg)     | 50lb (22kg)   | Powder coat | Silver           |

All dimensions = inch (mm)